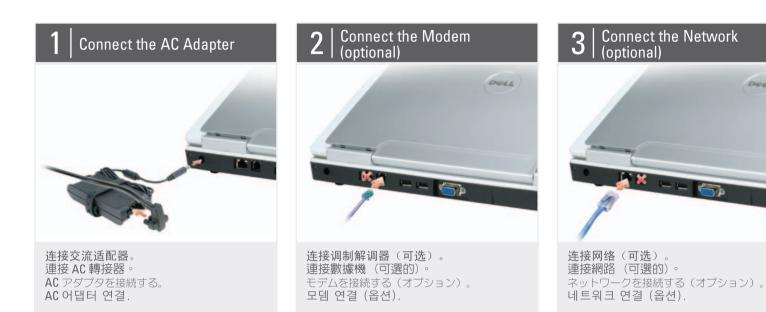

## **L** CAUTION:

Before you set up and operate your Dell™ computer, see the safety instructions in the Product Information Guide. See your Owner's Manual for a complete list of features.

**NOTE:** Because the battery may not be fully charged, use the AC adapter to connect your new computer to an electrical outlet the first time you use the computer.

#### 🔔 警告:

安装和操作您的Dell™计算机之 前,请参阅《产品信息指南》中 的安全说明。有关完整的功能列 表,请参阅《用户手册》。 注: 由于电池可能没有完全充

电,因此在第一次使用计算机时 请使用交流适配器将您的新计算 机和电源插座相连接。

#### 🔔 警告:

安裝和操作 Dell™ 電腦前,請參 考*產品資訊指南*中的安全說明。 請參考「擁有者手冊」瞭解完整 的功能清單。 **註**:由於電池可能尚未完全充

電,當您第一次使用電腦時,請使用交流電變壓器將新的電腦 與電源插座連接。

### \rm 警告:

Dell™コンピュータをセットアップし て動作させる前に、『製品情報ガイ ド』にある安全にお使いいただくた めの注意をお読みください。機能の 一覧については『オーナーズマニュ アル』を参照してください。

メモ: バッテリはフル充電されてい ない場合がありますので、コンピュ ータを初めて使用するときは、AC ア ダプタを使って新しいコンピュータ をコンセントに接続してください。

## 🔔 주의:

DELL

Dell™컴퓨터를 설치하여 작동시 키기 전에, [*제품 정보 안내*]의 안전 지침을 읽고 따르십시오. 모든 기능에 대해 [*소유자 설명 서*]를 참조하십시오.

**주:** 전지가 완전히 충전되어있지 않을 수 있으므로 컴퓨터를 처음 사용시 AC 어댑터를 사용하여 새 컴퓨터에 전원을 연결하십시오

按电源按钮 按下電源按鈕。 電源ボタンを押す。 전원 단추를 누릅니다.