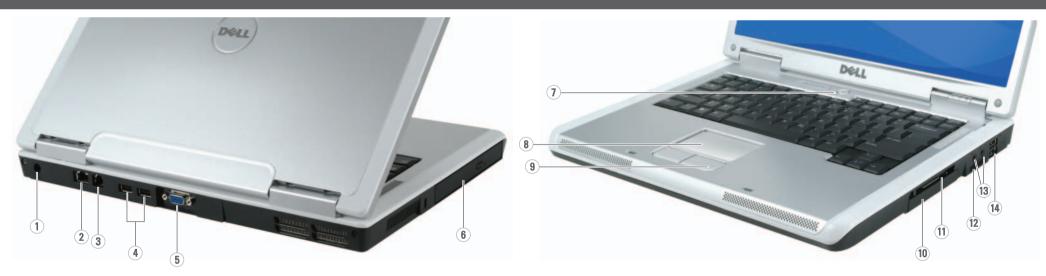

# About Your Computer | 关于您的计算机 | 按下電源按鈕 | お使いのコンピュータについて | 컴퓨터 정보

1. AC adapter connector 2. network connector 3. modem connector 4. USB connectors (2) 5. video connector 6. optical drive 7. power button 8. touch pad 9. touch pad buttons (2) 10. hard drive 11. ExpressCard slot 12. 3-in-1 media card reader 13. audio connectors (2) 14. USB connectors (2)

1. 交流适配器连接器 2. 网络连接器

1. 交流電變壓器連接器 2. 網路連接器

1. AC アダプタコネクタ ネットワークコネクタ
 モデムコネクタ 4. USB 커넥터 (2) 4. USB コネクタ (2) 5. 비디오 커넥터 5. ビデオコネクタ 6. オプティカルドライブ 6. 광 드라이브 7. 전원 단추 7. 電源ボタン 8. 터치패드 8. タッチパッド 9. タッチパッドボタン(2) 9. 터치패드 단추 (2) 10. 하드 드라이브 10. ハードドライブ 11. ExpressCard 슬롯 11. ExpressCard スロット 12. 3-in-1 メディアカードリーダー 12. 3-in-1 미디어 카드 리더 13. オーディオコネクタ (2) 13. 오디오 커넥터 (2) 14. USB コネクタ(2) 14. USB 커넥터 (2)

1. AC 어댑터 커넥터 2. 네트워크 커넥터 3. 모뎀 커넥터

3. 调制解调器连接器 4. USB 连接器(2个) 5. 视频连接器 6. 光盘驱动器 7. 电源按钮 8. 触摸板 9. 触摸板按钮(2个) 10. 硬盘驱动器 11. ExpressCard 插槽 12.3合1介质卡阅读器 13. 音频连接器(2个) 14. USB 连接器(2 个)

3. 數據機連接器 4. USB 連接器 (2 個) 5. 影像連接器 6. 光碟機 7. 電源按鈕 8. 觸控墊 9. 觸控墊按鈕(2個) 10. 硬碟機 11. ExpressCard 插槽 12. 3-in-1 媒體插卡讀取機 13. 音效連接器 (2個) 14. USB 連接器 (2 個)